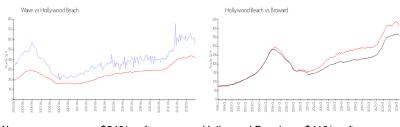

# **Market Information**

Wave: \$548/sq. ft. Hollywood Beach: \$413/sq. ft. Hollywood Beach: \$43/sq. ft. Broward: \$350/sq. ft.