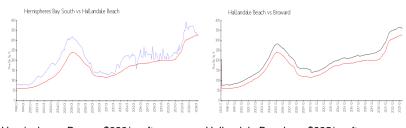

## **Market Information**

Hemispheres Bay \$323/sq. ft. Hallandale Beach: \$325/sq. ft.

South:

Hallandale Beach: \$325/sq. ft. Broward: \$351/sq. ft.