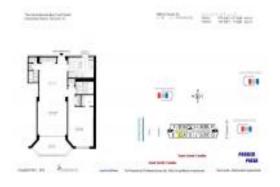

# **Unit PH C - Hemispheres Bay South**

PH C - 1985 S Ocean Dr, Hallandale Beach, FL, Broward 33009

#### **Unit Information**

 MLS Number:
 A11348166

 Status:
 Active

 Size:
 870 Sq ft.

 Bedrooms:
 1

Full Bathrooms: Half Bathrooms:

Parking Spaces: 1 Space, Valet Parking View: Intracoastal View, Ocean View