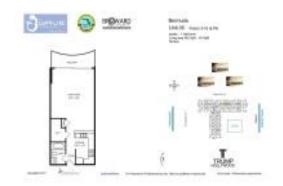

# Unit 605 - Wave

605 - 2501 S Ocean Dr, Hollywood Beach, FL, Broward 33019

#### **Unit Information**

 MLS Number:
 A11354630

 Status:
 Active

 Size:
 482 Sq ft.

Bedrooms:

Full Bathrooms:

Half Bathrooms:

Parking Spaces: 1 Space, Valet Parking

View:

 Rental Price:
 \$2,500

 List PPSF:
 \$5

 Valuated Price:
 \$258,000

 Valuated PPSF:
 \$535

The above valuated price is a baseline figure that does not take into account any specific renovation, upgrade, split, merge, or deterioration of the unit.