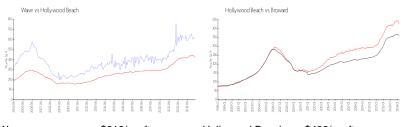

# **Market Information**

Wave: \$619/sq. ft. Hollywood Beach: \$426/sq. ft. Broward: \$351/sq. ft.