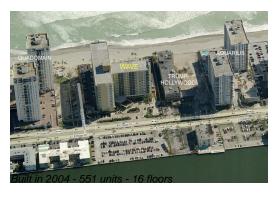

### **Building Information**

Number of units: 551
Number of active listings for rent: 49
Number of active listings for sale: 20
Building inventory for sale: 3%
Number of sales over the last 12 months: 13
Number of sales over the last 6 months: 6
Number of sales over the last 3 months: 4