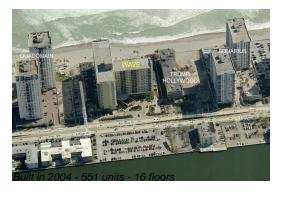

### **Building Information**

Number of units: 551
Number of active listings for rent: 49
Number of active listings for sale: 20
Building inventory for sale: 3%
Number of sales over the last 12 months: 13
Number of sales over the last 6 months: 6
Number of sales over the last 3 months: 4