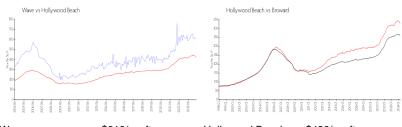

# **Market Information**

Wave: \$619/sq. ft. Hollywood Beach: \$426/sq. ft. Broward: \$351/sq. ft.

#### **Inventory for Sale**

Wave 4% Hollywood Beach 5% Broward 4%

# Avg. Time to Close Over Last 12 Months

Wave 52 days Hollywood Beach 86 days Broward 67 days