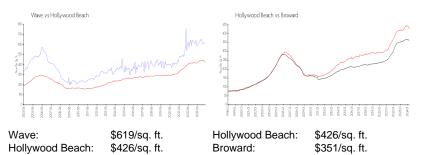

## Avg. Time to Close Over Last 12 Months

| Wave            | 52 days |
|-----------------|---------|
| Hollywood Beach | 86 days |
| Broward         | 67 days |

tage. Rel 30 : reception party representation of the