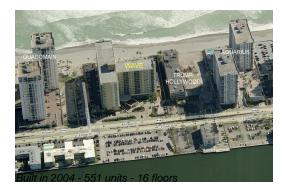

# Unit 628 - Wave

628 - 2501 S Ocean Dr, Hollywood Beach, FL, Broward 33019

#### **Building Information**

| Number of units:                         | 551 |
|------------------------------------------|-----|
| Number of active listings for rent:      | 49  |
| Number of active listings for sale:      | 20  |
| Building inventory for sale:             | 3%  |
| Number of sales over the last 12 months: | 13  |
| Number of sales over the last 6 months:  | 6   |
| Number of sales over the last 3 months:  | 4   |