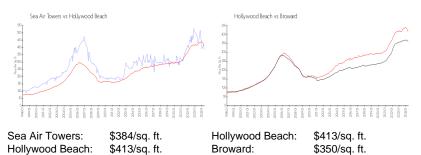

## Avg. Time to Close Over Last 12 Months

| Sea Air Towers  | 113 days |
|-----------------|----------|
| Hollywood Beach | 87 days  |
| Broward         | 68 days  |