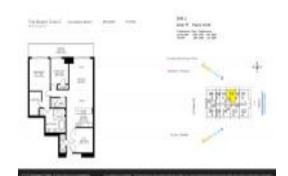

#### **Unit Information**

 MLS Number:
 A11365933

 Status:
 Active

 Size:
 1,554 Sq ft.

Bedrooms: 3 Full Bathrooms: 2

Half Bathrooms: Parking Spaces:

View:

 Rental Price:
 \$6,250

 List PPSF:
 \$4

 Valuated Price:
 \$1,217,000

 Valuated PPSF:
 \$783

The above valuated price is a baseline figure that does not take into account any specific renovation, upgrade, split, merge, or deterioration of the unit.