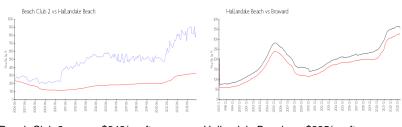

## **Market Information**

Beach Club 2: \$842/sq. ft. Hallandale Beach: \$325/sq. ft. Hallandale Beach: \$325/sq. ft. Broward: \$351/sq. ft.