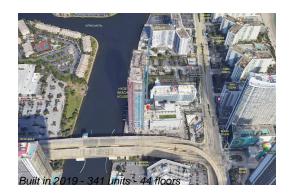

# Unit R1409 - Hyde Beach House

R1409 - 4010 S Ocean Dr, Hollywood Beach, FL, Broward 33019

#### **Building Information**

| Number of units:                         | 341 |
|------------------------------------------|-----|
| Number of active listings for rent:      | 0   |
| Number of active listings for sale:      | 66  |
| Building inventory for sale:             | 19% |
| Number of sales over the last 12 months: | 33  |
| Number of sales over the last 6 months:  | 10  |
| Number of sales over the last 3 months:  | 6   |