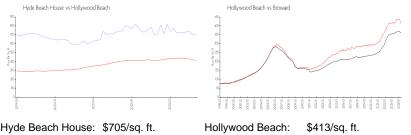

#### **Market Information**

| Hyde Beach House: | \$705/sq. ft. | Hollywood Beach: | \$413/sq. ft. |
|-------------------|---------------|------------------|---------------|
| Hollywood Beach:  | \$413/sq. ft. | Broward:         | \$350/sq. ft. |