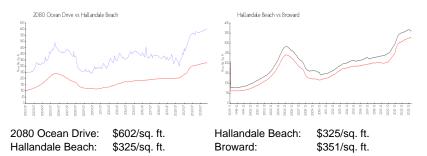

# Market Information

| 2080 Ocean Drive | 2% |
|------------------|----|
| Hallandale Beach | 4% |
| Broward          | 4% |