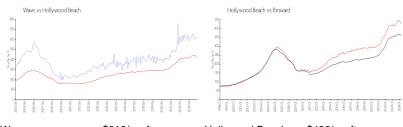

# **Market Information**

Wave: \$619/sq. ft. Hollywood Beach: \$426/sq. ft. Hollywood Beach: \$426/sq. ft. Broward: \$351/sq. ft.

### **Inventory for Sale**

Wave 4% Hollywood Beach 5% Broward 4%

### Avg. Time to Close Over Last 12 Months

Wave 52 days Hollywood Beach 86 days **Broward** 67 days