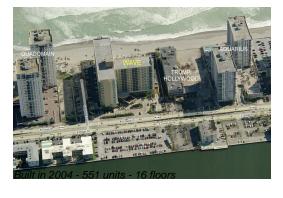

# Unit 430 - Wave

430 - 2501 S Ocean Dr, Hollywood Beach, FL, Broward 33019

## **Building Information**

Number of units: 551 Number of active listings for rent: 49 Number of active listings for sale: 20 Building inventory for sale: 3% Number of sales over the last 12 months: Number of sales over the last 6 months: Number of sales over the last 3 months: