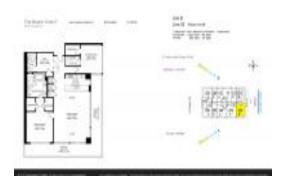

## Unit 4002 - Beach Club 2

4002 - 1830 S Ocean Dr, Hallandale Beach, FL, Broward 33009

#### **Unit Information**

 MLS Number:
 A11374409

 Status:
 Active

 Size:
 2,065 Sq ft.

 Bedrooms:
 3

Full Bathrooms: 3

Half Bathrooms:

Parking Spaces: Assigned Parking, Covered Parking View: Ocean View, Direct Ocean, Water View