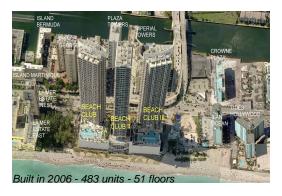

#### **Building Information**

Number of units: 483
Number of active listings for rent: 125
Number of active listings for sale: 22
Building inventory for sale: 4%
Number of sales over the last 12 months: 14
Number of sales over the last 6 months: 7
Number of sales over the last 3 months: 5