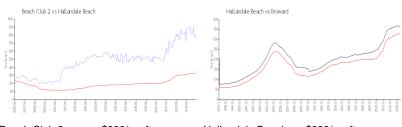

### **Market Information**

Beach Club 2: \$808/sq. ft. Hallandale Beach: \$329/sq. ft. Hallandale Beach: \$329/sq. ft. Broward: \$350/sq. ft.