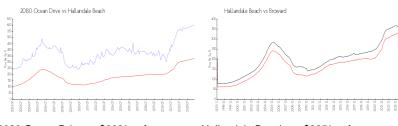

# **Market Information**

2080 Ocean Drive: \$602/sq. ft. Hallandale Beach: \$325/sq. ft. Hallandale Beach: \$325/sq. ft. Broward: \$351/sq. ft.