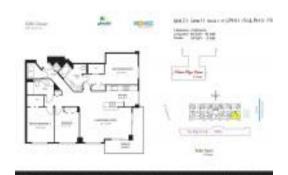

#### **Unit Information**

MLS Number: A11377130 Status: Active Size: 1,450 Sq ft.

Bedrooms: 3 Full Bathrooms: 2

Half Bathrooms: Parking Spaces:

 View:
 Direct Ocean

 Rental Price:
 \$5,900

 List PPSF:
 \$4

 Valuated Price:
 \$1,089,000