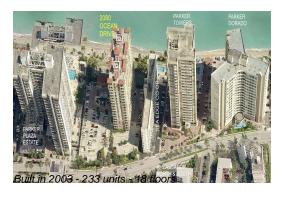

### Unit 111 - 2080 Ocean Drive

111 - 2080 S Ocean Dr, Hallandale Beach, FL, Broward 33009

#### **Building Information**

Number of units: 233
Number of active listings for rent: 21
Number of active listings for sale: 5
Building inventory for sale: 2%
Number of sales over the last 12 months: 6
Number of sales over the last 6 months: 2
Number of sales over the last 3 months: 1