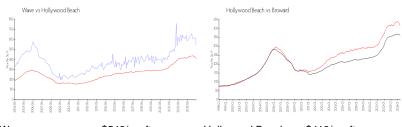

## **Market Information**

Wave: \$548/sq. ft. Hollywood Beach: \$413/sq. ft. Hollywood Beach: \$43/sq. ft. Broward: \$350/sq. ft.