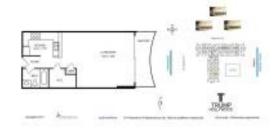

#### **Unit Information**

 MLS Number:
 A11377375

 Status:
 Active

 Size:
 482 Sq ft.

Bedrooms:

Full Bathrooms:

Half Bathrooms:

Parking Spaces: 1 Space, Valet Parking