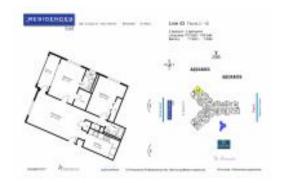

# **Unit 943 - Residences on Hollywood East**

943 - 3001 S Ocean Dr, Hollywood Beach, FL, Broward 33019

#### **Unit Information**

 MLS Number:
 A11378301

 Status:
 Active

 Size:
 1,170 Sq ft.

Bedrooms: 2 Full Bathrooms: 2

Half Bathrooms:

Parking Spaces: 1 Space, Guest Parking, Valet Parking

 View:
 \$495,000