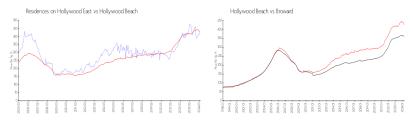

#### **Market Information**

Residences on \$425/sq. ft. Hollywood Beach: \$426/sq. ft.

Hollywood East:
Hollywood Beach: \$426/sq. ft. Broward: \$351/sq. ft.

**Inventory for Sale** 

Residences on Hollywood East 4% Hollywood Beach 5% Broward 4%

## Avg. Time to Close Over Last 12 Months

Residences on Hollywood East 87 days
Hollywood Beach 86 days
Broward 67 days