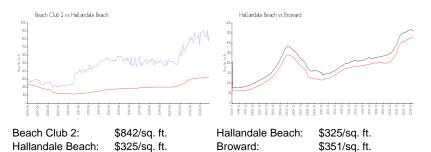

#### Inventory for Sale

| Beach Club 2     | 5% |
|------------------|----|
| Hallandale Beach | 4% |
| Broward          | 4% |

## Avg. Time to Close Over Last 12 Months

| Beach Club 2     | 99 days |
|------------------|---------|
| Hallandale Beach | 76 days |
| Broward          | 67 days |

Built in 2006 - 483 units - 51 floors