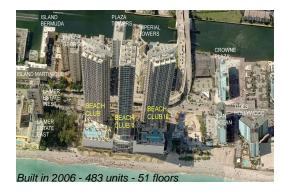

#### **Building Information**

Number of units: 483
Number of active listings for rent: 125
Number of active listings for sale: 22
Building inventory for sale: 4%
Number of sales over the last 12 months: 14
Number of sales over the last 6 months: 7
Number of sales over the last 3 months: 5