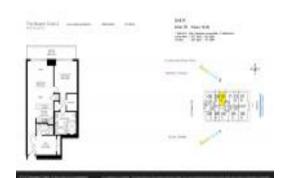

#### **Unit Information**

MLS Number: A11379240
Status: Active
Size: 1,337 Sq ft.

Bedrooms: 2 Full Bathrooms: 2

Half Bathrooms:

Parking Spaces: Assigned Parking, Guest Parking View: Intracoastal View, Ocean View