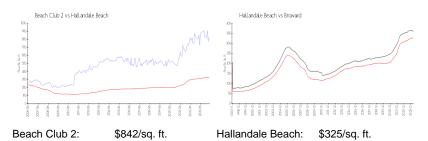

## **Market Information**

Broward:

\$351/sq. ft.

Hallandale Beach:

**Inventory for Sale** 

Beach Club 2 5% Hallandale Beach 4% Broward 4%

## Avg. Time to Close Over Last 12 Months

\$325/sq. ft.

Beach Club 2 99 days Hallandale Beach 76 days Broward 67 days