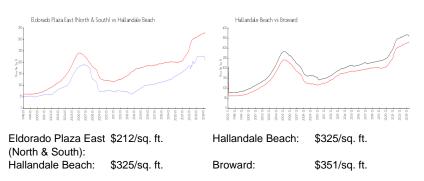

## **Inventory for Sale**

| Eldorado Plaza East (North & South) | 6% |
|-------------------------------------|----|
| Hallandale Beach                    | 4% |
| Broward                             | 4% |

Eldorado Plaza East (North & South) Hallandale Beach Broward

145 days 76 days 67 days