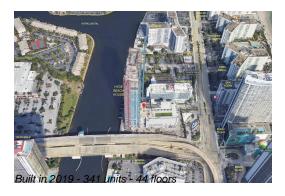

## **Building Information**

Number of units: 341
Number of active listings for rent: 0
Number of active listings for sale: 71
Building inventory for sale: 20%
Number of sales over the last 12 months: 33
Number of sales over the last 6 months: 9
Number of sales over the last 3 months: 5

## **Building Association Information**

Hyde Beach House Address: 4010 S Ocean Dr, Hollywood, FL 33019 Phone: +1 786-522-3800