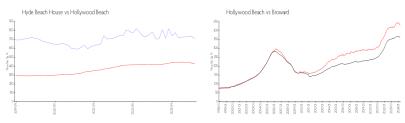

#### **Market Information**

Hyde Beach House: \$704/sq. ft. Hollywood Beach: \$426/sq. ft. Broward: \$351/sq. ft.