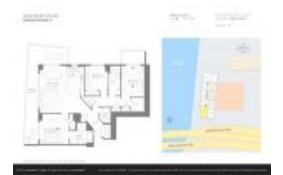

#### **Unit Information**

 MLS Number:
 A11387237

 Status:
 Active

 Size:
 1,352 Sq ft.

Bedrooms: 3
Full Bathrooms: 2
Half Bathrooms: 1

Parking Spaces: Other Parking, Parking-Under

Building, Valet Parking

View: