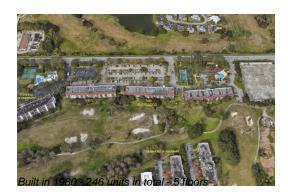

#### **Building Information**

| Number of units:                         | 246 |
|------------------------------------------|-----|
| Number of active listings for rent:      | 0   |
| Number of active listings for sale:      | 22  |
| Building inventory for sale:             | 8%  |
| Number of sales over the last 12 months: | 3   |
| Number of sales over the last 6 months:  | 2   |
| Number of sales over the last 3 months:  | 0   |
|                                          |     |

#### **Building Association Information**

Inverwood Condominiums Association Address: 5500 NW 44th St, Lauderhill, FL 33319 Phone: +1 954-731-0100