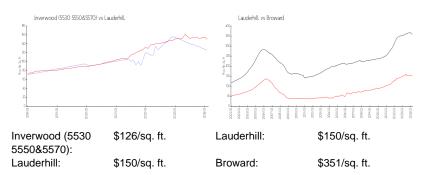

### **Inventory for Sale**

| Inverwood (5530 5550&5570) | 9% |
|----------------------------|----|
| Lauderhill                 | 5% |
| Broward                    | 4% |

## Avg. Time to Close Over Last 12 Months

| Inverwood (5530 5550&5570) | 102 days |
|----------------------------|----------|
| Lauderhill                 | 74 days  |
| Broward                    | 67 days  |