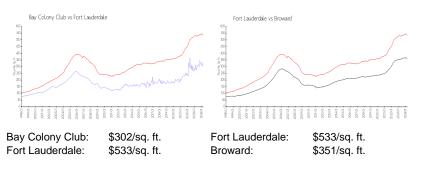

## **Inventory for Sale**

| Bay Colony Club | 1% |
|-----------------|----|
| Fort Lauderdale | 4% |
| Broward         | 4% |

## Avg. Time to Close Over Last 12 Months

| Bay Colony Club | 66 days |
|-----------------|---------|
| Fort Lauderdale | 76 days |
| Broward         | 67 days |