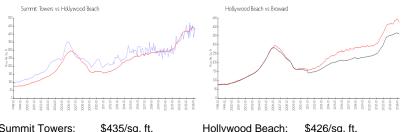

#### **Market Information**

| Summit Towers:   | \$435/sq. ft. | Hollywood Beach: | \$426/sq. ft. |
|------------------|---------------|------------------|---------------|
| Hollywood Beach: | \$426/sq. ft. | Broward:         | \$351/sq. ft. |