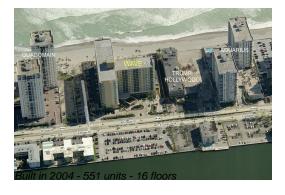

# Unit 401 - Wave

401 - 2501 S Ocean Dr, Hollywood Beach, FL, Broward 33019

### **Building Information**

Number of units: 551
Number of active listings for rent: 49
Number of active listings for sale: 20
Building inventory for sale: 3%
Number of sales over the last 12 months: 13
Number of sales over the last 6 months: 6
Number of sales over the last 3 months: 4