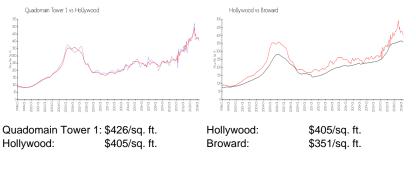

## **Market Information**

#### **Inventory for Sale**

| Quadomain Tower 1 | 1% |
|-------------------|----|
| Hollywood         | 3% |
| Broward           | 4% |

## Avg. Time to Close Over Last 12 Months

| Quadomain Tower 1 | 87 days |
|-------------------|---------|
| Hollywood         | 95 days |
| Broward           | 67 days |