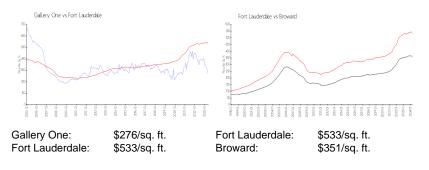

# **Market Information**

## **Inventory for Sale**

| Gallery One     | 26% |
|-----------------|-----|
| Fort Lauderdale | 4%  |
| Broward         | 4%  |

## Avg. Time to Close Over Last 12 Months

| Gallery One     | 125 days |
|-----------------|----------|
| Fort Lauderdale | 76 days  |
| Broward         | 67 days  |