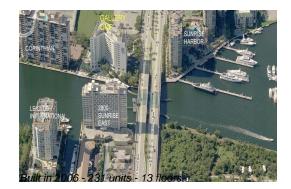

# Unit 724 - Gallery One

724 - 2670 E Sunrise Blvd, Fort Lauderdale, FL, Broward 33304

#### **Building Information**

| Number of units:                         | 231 |
|------------------------------------------|-----|
| Number of active listings for rent:      | 0   |
| Number of active listings for sale:      | 60  |
| Building inventory for sale:             | 25% |
| Number of sales over the last 12 months: | 17  |
| Number of sales over the last 6 months:  | 7   |
| Number of sales over the last 3 months:  | 4   |