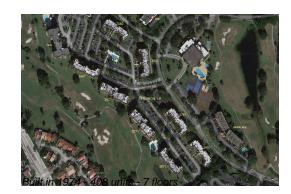

#### **Building Information**

| Number of units:                         | 408 |
|------------------------------------------|-----|
| Number of active listings for rent:      | 0   |
| Number of active listings for sale:      | 18  |
| Building inventory for sale:             | 4%  |
| Number of sales over the last 12 months: | 18  |
| Number of sales over the last 6 months:  | 5   |
| Number of sales over the last 3 months:  | 2   |

### **Building Association Information**

Environ Condominium Phase II Address: 3721 Environ Blvd, Lauderhill, FL 33319, Phone: +1 954-484-9580