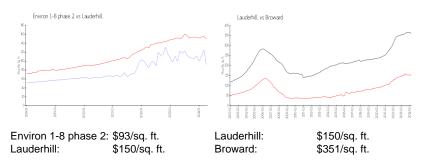

# Unit 566 - Environ 1-8 phase 2

566 - 7080 Environ Blvd, Lauderhill, FL, Broward 33319