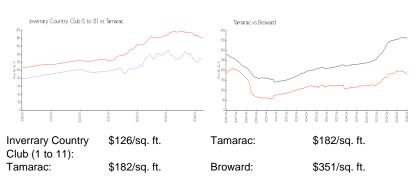

## Inventory for Sale

| Inverrary Country Club (1 to 11) | 7% |
|----------------------------------|----|
| Tamarac                          | 3% |
| Broward                          | 4% |

## Avg. Time to Close Over Last 12 Months

| Inverrary Country Club (1 to 11) | 83 days |
|----------------------------------|---------|
| Tamarac                          | 56 days |
| Broward                          | 67 days |