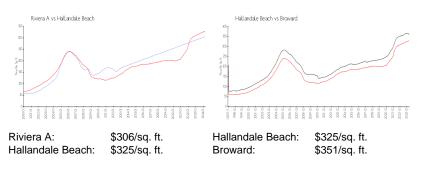

#### **Inventory for Sale**

| Riviera A        | 0% |
|------------------|----|
| Hallandale Beach | 4% |
| Broward          | 4% |

### Avg. Time to Close Over Last 12 Months

| Riviera A        | 83 days |
|------------------|---------|
| Hallandale Beach | 76 days |
| Broward          | 67 days |

Built in 1963 - 39 units - 4 floors