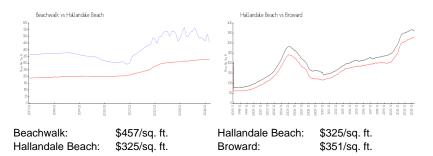

#### **Inventory for Sale**

| Beachwalk        | 11% |
|------------------|-----|
| Hallandale Beach | 4%  |
| Broward          | 4%  |

# Avg. Time to Close Over Last 12 Months

| Beachwalk        | 112 days |
|------------------|----------|
| Hallandale Beach | 76 days  |
| Broward          | 67 days  |

burnel .....