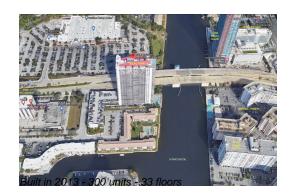

# Unit T402 - Beachwalk

T402 - 2602 E Hallandale Beach Blvd, Hallandale Beach, FL, Broward 33009

#### **Building Information**

| Number of units:                         | 300 |
|------------------------------------------|-----|
| Number of active listings for rent:      | 0   |
| Number of active listings for sale:      | 33  |
| Building inventory for sale:             | 11% |
| Number of sales over the last 12 months: | 24  |
| Number of sales over the last 6 months:  | 6   |
| Number of sales over the last 3 months:  | 3   |
|                                          |     |

# **Building Association Information**

Beachwalk Address: 2801 E Hallandale Beach Blvd, Hallandale Beach, FL 33009 Phone: +1 954-457-4488