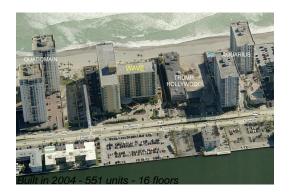

#### **Building Information**

Number of units: 551
Number of active listings for rent: 49
Number of active listings for sale: 20
Building inventory for sale: 3%
Number of sales over the last 12 months: 13
Number of sales over the last 6 months: 6
Number of sales over the last 3 months: 4