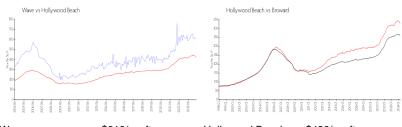

# **Market Information**

Wave: \$619/sq. ft. Hollywood Beach: \$426/sq. ft. Broward: \$351/sq. ft.

## **Inventory for Sale**

Wave 4% Hollywood Beach 5% Broward 4%

## Avg. Time to Close Over Last 12 Months

Wave 52 days Hollywood Beach 86 days Broward 67 days