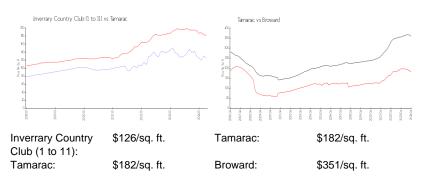

View:

 List Price:
 \$218,000

 List PPSF:
 \$168

 Valuated Price:
 \$164,000

 Valuated PPSF:
 \$126

The above valuated price is a baseline figure that does not take into account any specific renovation, upgrade, split, merge, or deterioration of the unit.