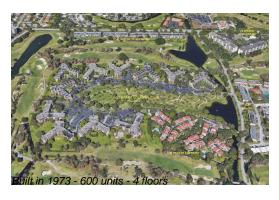

Number of units: 600
Number of active listings for rent: 0
Number of active listings for sale: 44
Building inventory for sale: 7%
Number of sales over the last 12 months: 52
Number of sales over the last 6 months: 22
Number of sales over the last 3 months: 10