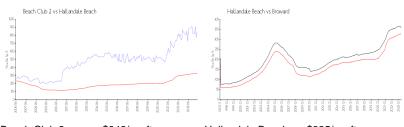

## **Market Information**

Beach Club 2: \$842/sq. ft. Hallandale Beach: \$325/sq. ft. Hallandale Beach: \$325/sq. ft. Broward: \$351/sq. ft.