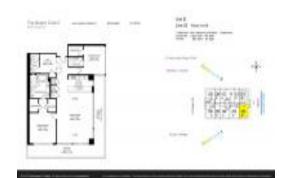

# Unit 1202 - Beach Club 2

1202 - 1830 S Ocean Dr, Hallandale Beach, FL, Broward 33009

#### **Unit Information**

 MLS Number:
 A11413014

 Status:
 Active

 Size:
 2,065 Sq ft.

 Bedrooms:
 2

Full Bathrooms: 2

Half Bathrooms: Parking Spaces:

View: Ocean View, Direct Ocean