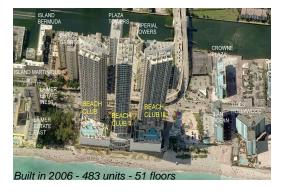

#### **Building Information**

Number of units: 483
Number of active listings for rent: 125
Number of active listings for sale: 22
Building inventory for sale: 4%
Number of sales over the last 12 months: 14
Number of sales over the last 6 months: 7
Number of sales over the last 3 months: 5