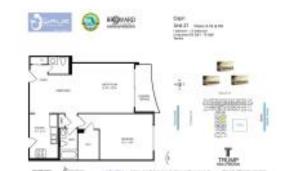

# Unit 1521 - Wave

1521 - 2501 S Ocean Dr, Hollywood Beach, FL, Broward 33019

#### **Unit Information**

 MLS Number:
 A11413654

 Status:
 Active

 Size:
 835 Sq ft.

 Bedrooms:
 1

Full Bathrooms: 1
Half Bathrooms: 1

Parking Spaces: Valet Parking

View: Intracoastal View, Ocean View