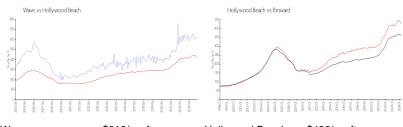

# **Market Information**

Wave: \$619/sq. ft. Hollywood Beach: \$426/sq. ft. Hollywood Beach: \$426/sq. ft. Broward: \$351/sq. ft.

### **Inventory for Sale**

Wave 4% Hollywood Beach 5% Broward 4%

### Avg. Time to Close Over Last 12 Months

Wave 56 days Hollywood Beach 86 days Broward 67 days