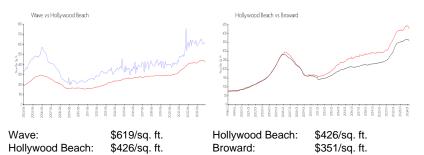

## **Market Information**

# **Inventory for Sale**

| Wave            | 4% |
|-----------------|----|
| Hollywood Beach | 5% |
| Broward         | 4% |

# Avg. Time to Close Over Last 12 Months

| Wave            | 56 days |
|-----------------|---------|
| Hollywood Beach | 86 days |
| Broward         | 67 days |

tage. Rel 30 : reception party recently and the