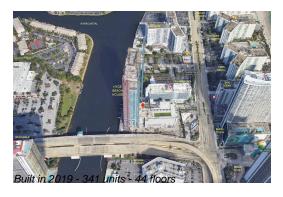

# Unit R1201 - Hyde Beach House

R1201 - 4010 S Ocean Dr, Hollywood Beach, FL, Broward 33019

#### **Building Information**

Number of units: 341
Number of active listings for rent: 0
Number of active listings for sale: 71
Building inventory for sale: 20%
Number of sales over the last 12 months: 33
Number of sales over the last 6 months: 9
Number of sales over the last 3 months: 5