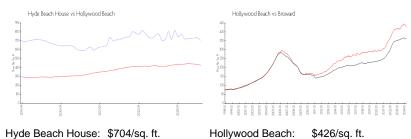

## **Market Information**

Hollywood Beach: \$426/sq. ft. Broward: \$351/sq. ft.