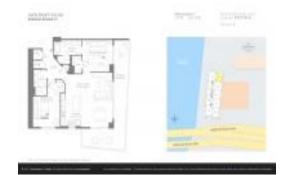

#### **Unit Information**

 MLS Number:
 A11415504

 Status:
 Active

 Size:
 1,225 Sq ft.

Bedrooms: 2 Full Bathrooms: 2

Half Bathrooms:

Parking Spaces: Assigned Parking, Guest Parking View: Intracoastal View, Ocean View