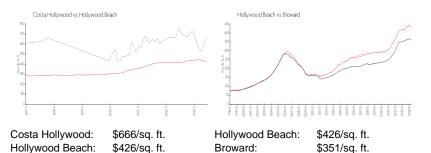

#### Inventory for Sale

| Costa Hollywood | 13% |
|-----------------|-----|
| Hollywood Beach | 5%  |
| Broward         | 4%  |