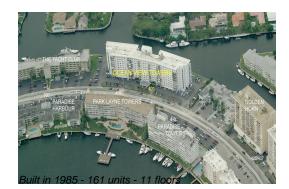

# Unit 603 - Ocean View Towers

603 - 401 Golden Isles Dr, Hallandale Beach, FL, Broward 33009

#### **Building Information**

| Number of units:                         | 161 |
|------------------------------------------|-----|
| Number of active listings for rent:      | 7   |
| Number of active listings for sale:      | 5   |
| Building inventory for sale:             | 3%  |
| Number of sales over the last 12 months: | 9   |
| Number of sales over the last 6 months:  | 6   |
| Number of sales over the last 3 months:  | 4   |