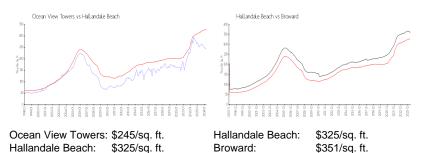

#### **Market Information**

| Ocean View Towers | 3% |
|-------------------|----|
| Hallandale Beach  | 4% |
| Broward           | 4% |
|                   |    |