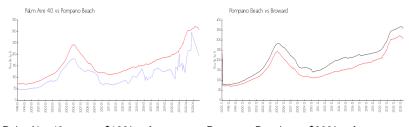

### **Market Information**

Palm Aire 40: \$192/sq. ft. Pompano Beach: \$308/sq. ft. Pompano Beach: \$308/sq. ft. Broward: \$351/sq. ft.