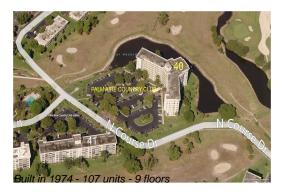

# Unit 804 - Palm Aire 40

804 - 3051 N Course Dr, Pompano Beach, FL, Broward 33069

## **Building Information**

Number of units: 107
Number of active listings for rent: 0
Number of active listings for sale: 7
Building inventory for sale: 6%
Number of sales over the last 12 months: 0
Number of sales over the last 6 months: 0
Number of sales over the last 3 months: 0