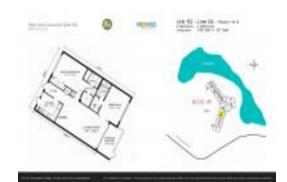

#### **Unit Information**

 MLS Number:
 A11421275

 Status:
 Active

 Size:
 1,100 Sq ft.

Bedrooms: 2 Full Bathrooms: 2

Half Bathrooms:

Parking Spaces: Assigned Parking

View:

List Price: \$357,000 List PPSF: \$325 Valuated Price: \$225,000 Valuated PPSF: \$196

The above valuated price is a baseline figure that does not take into account any specific renovation, upgrade, split, merge, or deterioration of the unit.