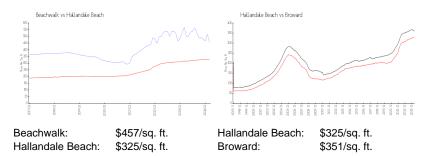

# **Market Information**

#### **Inventory for Sale**

| Beachwalk        | 11% |
|------------------|-----|
| Hallandale Beach | 4%  |
| Broward          | 4%  |