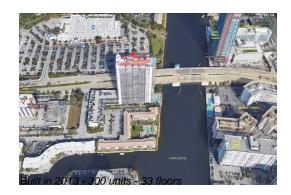

# Unit R2005 - Beachwalk

R2005 - 2602 E Hallandale Beach Blvd, Hallandale Beach, FL, Broward 33009

## **Building Information**

| Number of units:                         | 300 |
|------------------------------------------|-----|
| Number of active listings for rent:      | 0   |
| Number of active listings for sale:      | 33  |
| Building inventory for sale:             | 11% |
| Number of sales over the last 12 months: | 24  |
| Number of sales over the last 6 months:  | 6   |
| Number of sales over the last 3 months:  | 3   |