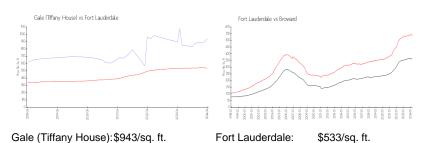

 Rental Price:
 \$5,000

 List PPSF:
 \$6

 Valuated Price:
 \$791,000

 Valuated PPSF:
 \$958

The above valuated price is a baseline figure that does not take into account any specific renovation, upgrade, split, merge, or deterioration of the unit.

## **Market Information**

Broward:

\$351/sq. ft.

### Avg. Time to Close Over Last 12 Months

\$533/sq. ft.

Gale (Tiffany House) 72 days Fort Lauderdale 76 days Broward 67 days