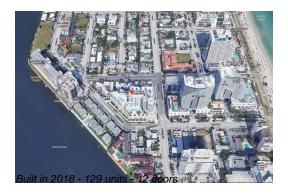

# **Unit 1014 - Gale (Tiffany House)**

1014 - 401 N Birch Rd, Fort Lauderdale, FL, Broward 33304

#### **Building Information**

Number of units: 129
Number of active listings for rent: 0
Number of active listings for sale: 4
Building inventory for sale: 3%
Number of sales over the last 12 months: 6
Number of sales over the last 6 months: 3
Number of sales over the last 3 months: 1