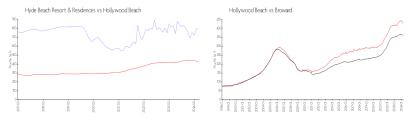

#### **Market Information**

Hyde Beach Resort \$791/sq. ft.

& Residences:

Hollywood Beach: \$426/sq. ft.

Hollywood Beach: \$426/sq. ft.

Broward: \$351/sq. ft.