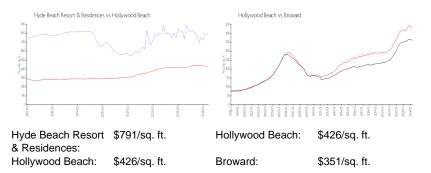

#### **Inventory for Sale**

| Hyde Beach Resort & Residences | 19% |
|--------------------------------|-----|
| Hollywood Beach                | 5%  |
| Broward                        | 4%  |

bolly in the second

## Avg. Time to Close Over Last 12 Months

| Hyde Beach Resort & Residences | 193 days |
|--------------------------------|----------|
| Hollywood Beach                | 86 days  |
| Broward                        | 67 days  |