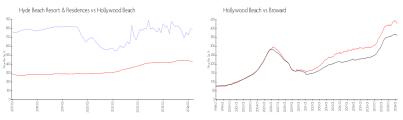

#### **Market Information**

Hyde Beach Resort \$791/sq. ft.

& Residences:

Hollywood Beach: \$426/sq. ft.

Hollywood Beach: \$426/sq. ft.

Broward: \$351/sq. ft.