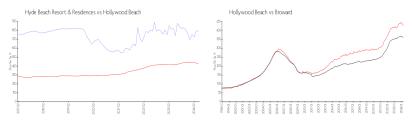

#### **Market Information**

Hyde Beach Resort \$791/sq. ft.

& Residences:

Hollywood Beach: \$426/sq. ft.

Hollywood Beach: \$426/sq. ft.

Broward: \$351/sq. ft.