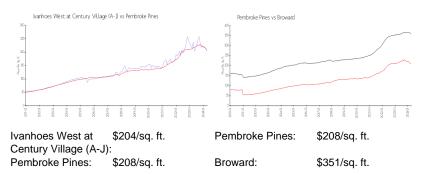

#### **Market Information**

## **Inventory for Sale**

| Ivanhoes West at Century Village (A-J) | 3% |
|----------------------------------------|----|
| Pembroke Pines                         | 3% |
| Broward                                | 4% |

# Avg. Time to Close Over Last 12 Months

| Ivanhoes West at Century Village (A-J) | 61 days |
|----------------------------------------|---------|
| Pembroke Pines                         | 55 days |
| Broward                                | 67 days |