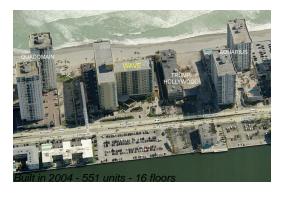

# Unit 512 - Wave

512 - 2501 S Ocean Dr, Hollywood Beach, FL, Broward 33019

### **Building Information**

Number of units: 551
Number of active listings for rent: 49
Number of active listings for sale: 22
Building inventory for sale: 3%
Number of sales over the last 12 months: 12
Number of sales over the last 6 months: 6
Number of sales over the last 3 months: 4