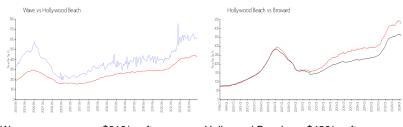

# **Market Information**

Wave: \$619/sq. ft. Hollywood Beach: \$426/sq. ft. Broward: \$351/sq. ft.