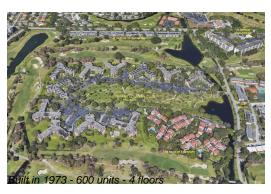

Number of units: 600
Number of active listings for rent: 0
Number of active listings for sale: 44
Building inventory for sale: 7%
Number of sales over the last 12 months: 52
Number of sales over the last 6 months: 22
Number of sales over the last 3 months: 9