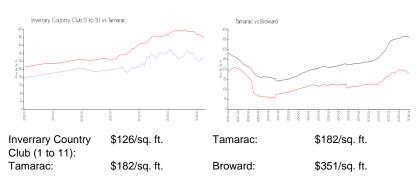

nagement 8010 North University Drive Tamarac, FL 33321

Phone: 954-739-1600

#### **Recent Sales**

| Unit # | Size        | Closing Date | Sale Price | PPSF  |
|--------|-------------|--------------|------------|-------|
| 303    | 1,130 sq ft | May 2024     | \$159,900  | \$142 |
| 306    | 870 sq ft   | May 2024     | \$115,000  | \$132 |
| 109    | 935 sq ft   | Apr 2024     | \$103,000  | \$110 |
| 213    | 1,300 sq ft | Apr 2024     | \$170,000  | \$131 |
| 205    | 1,314 sq ft | Mar 2024     | \$183,000  | \$139 |
| 211    | 1,130 sq ft | Mar 2024     | \$175,000  | \$155 |
| 314    | 1,300 sq ft | Mar 2024     | \$140,000  | \$108 |
| 304    | 1,130 sq ft | Mar 2024     | \$107,000  | \$95  |
| 207    | 1,360 sq ft | Mar 2024     | \$209,000  | \$154 |

### **Market Information**







# Inventory for Sale

| Inverrary Country Club (1 to 11) | 7% |
|----------------------------------|----|
| Tamarac                          | 3% |
| Broward                          | 4% |

# Avg. Time to Close Over Last 12 Months

| Inverrary Country Club (1 to 11) | 82 days |
|----------------------------------|---------|
| Tamarac                          | 56 days |
| Broward                          | 67 days |