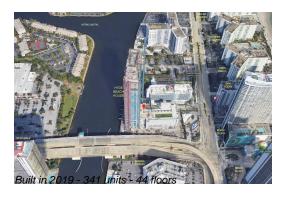

# Unit R301 - Hyde Beach House

R301 - 4010 S Ocean Dr, Hollywood Beach, FL, Broward 33019

## **Building Information**

Number of units: 341
Number of active listings for rent: 0
Number of active listings for sale: 71
Building inventory for sale: 20%
Number of sales over the last 12 months: 33
Number of sales over the last 6 months: 9
Number of sales over the last 3 months: 5