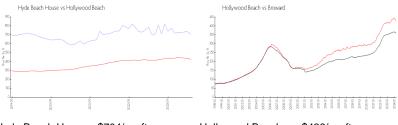

#### **Market Information**

Hyde Beach House: \$704/sq. ft. Hollywood Beach: \$426/sq. ft. Hollywood Beach: \$426/sq. ft. Broward: \$351/sq. ft.