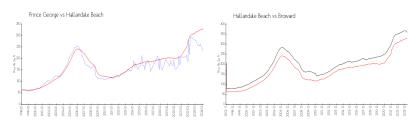

## **Market Information**

Prince George: \$231/sq. ft. Hallandale Beach: \$325/sq. ft. Hallandale Beach: \$325/sq. ft. Broward: \$351/sq. ft.