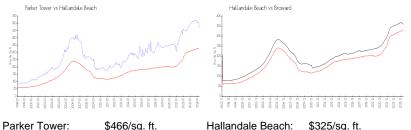

## **Market Information**

| Parker Tower:     | \$466/sq. π.  | Hallandale Beach: | \$325/sq. π.  |
|-------------------|---------------|-------------------|---------------|
| Hallandale Beach: | \$325/sq. ft. | Broward:          | \$351/sq. ft. |