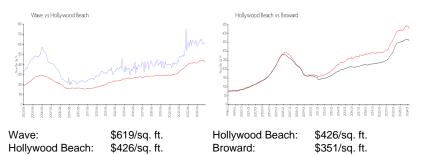

#### **Market Information**

## Inventory for Sale

| Wave            | 4% |
|-----------------|----|
| Hollywood Beach | 5% |
| Broward         | 4% |

### Avg. Time to Close Over Last 12 Months

| Wave            | 52 days |
|-----------------|---------|
| Hollywood Beach | 86 days |
| Broward         | 67 days |