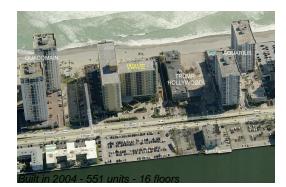

# Unit 1507 - Wave

1507 - 2501 S Ocean Dr, Hollywood Beach, FL, Broward 33019

#### **Building Information**

| Number of units:                         | 551 |
|------------------------------------------|-----|
| Number of active listings for rent:      | 49  |
| Number of active listings for sale:      | 20  |
| Building inventory for sale:             | 3%  |
| Number of sales over the last 12 months: | 13  |
| Number of sales over the last 6 months:  | 6   |
| Number of sales over the last 3 months:  | 4   |